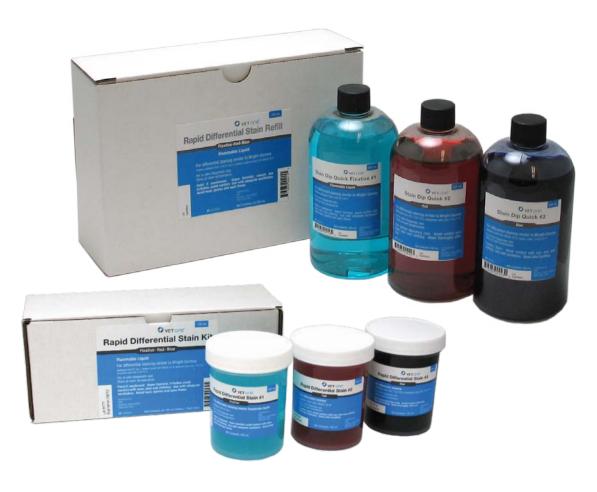

## **Rapid Differential Stain Kit**

This dip quick, three-step rapid differential stain kit is for use in routine differential staining of blood smears, blood parasites, microbiological organisms and bone marrow specimens. The stains have extensive applicability in cytology for use in fine-needle aspiration analysis. The kit will process a specimen in 30 seconds and utilizes a fixative and two staining solutions to achieve the desired results. Staining intensity can be adjusted to suit your requirements by adjusting the times in one or both staining solutions.

| ITEM#  | DESCRIPTION                          | SIZE       |
|--------|--------------------------------------|------------|
| 608041 | Rapid Differential Stain Kit         | 3 x 180 mL |
| 603041 | Stain Kit Refill (Fixative-Red-Blue) | 3 x 500 mL |
| 604041 | Stain Fixative #1                    | 500 mL     |
| 605041 | Stain Red #2                         | 500 mL     |
| 606041 | Stain Blue #3                        | 500 mL     |