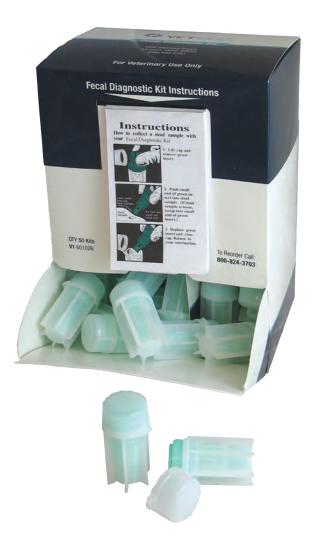

This economical and disposable fecal collection device is designed for simple and hygienic collection of fecal material in clinic or by your client. The two-part plastic container is designed for use as both a fecal collection container and a flotation exam container. Various gastrointestinal parasite eggs can be detected through this simple test by the use of flotation solutions. Each dispensing box of 50 fecal diagnostic kits also contains one pad of 50 client instruction sheets. Easy-to-use laboratory instructions are printed on the box.